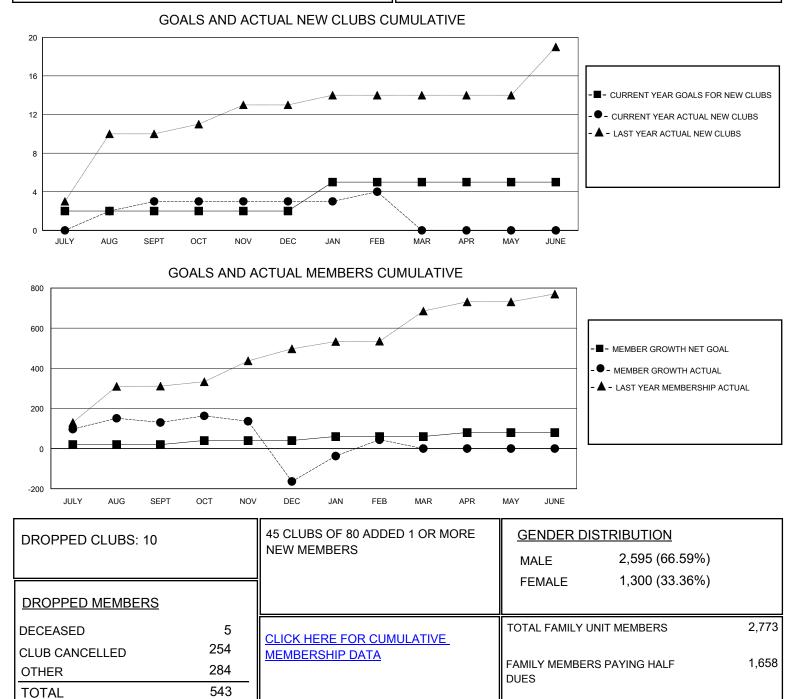

## MONTHLY MEMBERSHIP PROGRESS REPORT

District 320 E

Results as of: 2/29/2024

| GMT:                  |               |           |               |                       |                        |                         | GMT CA                                             |
|-----------------------|---------------|-----------|---------------|-----------------------|------------------------|-------------------------|----------------------------------------------------|
| Clubs                 |               |           |               | Members               |                        |                         |                                                    |
| RESULTS FOR 2023-2024 |               |           |               | RESULTS FOR 2023-2024 |                        |                         |                                                    |
| QUARTER               | NEW CLUB GOAL | NEW CLUBS | DROPPED CLUBS | QUARTER               | BER GROWTH NET<br>GOAL | MEMBER GROWTH<br>ACTUAL | DROPPED<br>MEMBERS ACTUAL<br>(including transfers) |
| JULY/AUG/SEPT         | 2             | 3         | 2             | JULY/AUG/SEPT         | 20                     | 284                     | 143                                                |
| OCT/NOV/DEC           | 0             | 0         | 8             | OCT/NOV/DEC           | 20                     | 101                     | 391                                                |
| JAN/FEB/MAR           | 3             | 1         | 0             | JAN/FEB/MAR           | 20                     | 258                     | 9                                                  |
| APR/MAY/JUNE          | 0             | 0         | 0             | APR/MAY/JUNE          | 20                     | 0                       | 0                                                  |